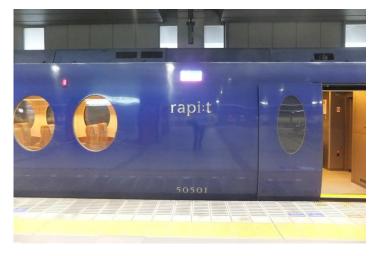

Kansai-Airport station has two line: NANKAI-Line and JR-Line

NANKAI-Line is convenient to go to Namba area

NANKAI Ticket Office:
You can buy the ticket arriving at NANKAI-Namba station

Limited Express Train [rapi:t] Ticket: 1430 JPY

Airport Express Train Ticket: 920 JPY

Go to NANKAI-Line
Do NOT go to JR-Line

It takes 38 minutes to go to NANKAI-Namba station by Limited Express Train [rapi:t]

It takes 44 minutes to go to NANKAI-Namba station by Airport Express Train