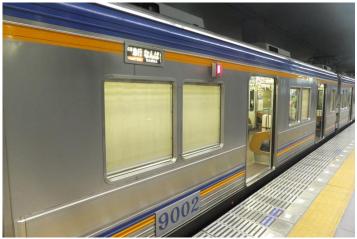

Airport Express Train Ticket: 920 JPY

Go to NANKAI-Line
Do NOT go to JR-Line

It takes 38 minutes to go to NANKAI-Namba station by Limited Express Train [rapi:t]

It takes 44 minutes to go to NANKAI-Namba station by Airport Express Train