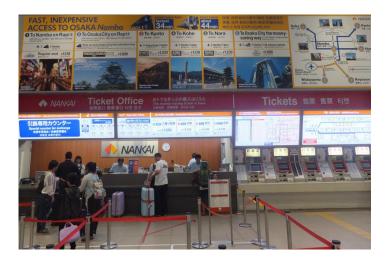

Kansai-Airport station has two line: NANKAI-Line and JR-Line

NANKAI-Line is convenient to go to Namba area

NANKAI Ticket Office:
You can buy the ticket arriving at NANKAI-Namba station

Limited Express Train [rapi:t] Ticket: 1430 JPY

Airport Express Train Ticket: 920 JPY

Go to NANKAI-Line
Do NOT go to JR-Line

It takes 38 minutes to go to NANKAI-Namba station by Limited Express Train [rapi:t]

It takes 44 minutes to go to NANKAI-Namba station by Airport Express Train