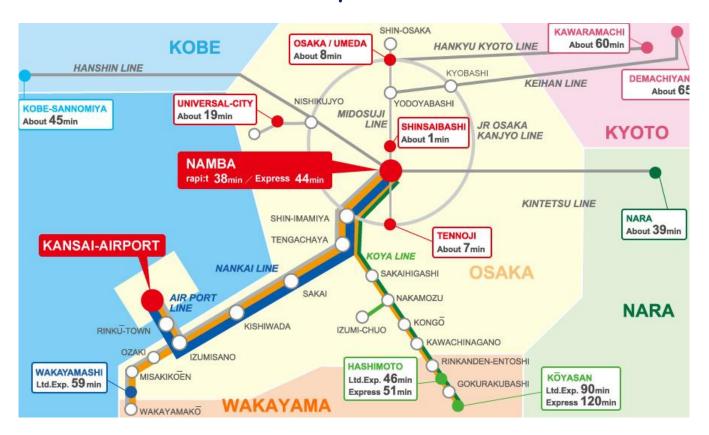

Kansai-Airport station has two line: NANKAI-Line and JR-Line

NANKAI-Line is convenient to go to Namba area

NANKAI Ticket Office:
You can buy the ticket arriving at NANKAI-Namba station

Limited Express Train [rapi:t] Ticket: 1430 JPY

Airport Express Train Ticket: 920 JPY

Go to NANKAI-Line
Do NOT go to JR-Line

It takes 38 minutes to go to NANKAI-Namba station by Limited Express Train [rapi:t]

It takes 44 minutes to go to NANKAI-Namba station by Airport Express Train