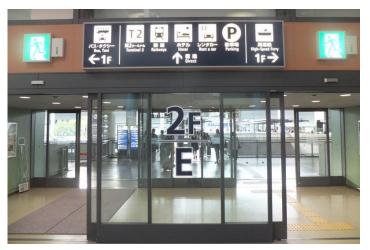

## How to go to NANKAI-Namba terminal from Kansai-Airport terminal

Take baggage on the 1st floor

Go up to the 2nd floor to go to Kansai-Airport station

Kansai-Airport station is a few minutes' walk from Exit D or E on the 2nd floor